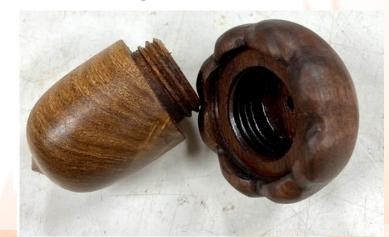

# **President's Challenge**

Let's see if we can turn Christmas ornaments for the November 7 meeting. The demo by Kevin Felderhoff will feature a different way to do a threaded lid.